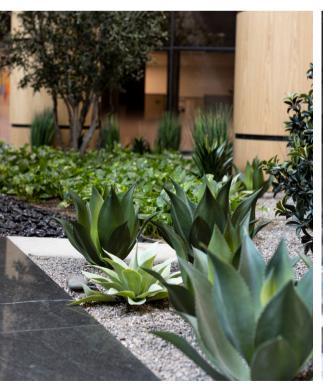

## Together with our clients, we created

- > An interior landscape with over 2,000 botanical elements, 40% of which were custom, handcrafted faux plants.
- > Large garden areas with living bromeliads, aglaonemas, diverse pothos varieties, and robust yucca trees.
- > Hyperrealistic, in-ground succulents to fill low-light spaces.

#### **VISIT OUR SHOWROOM**

7255 East Adobe Dr, Ste 101 Scottsdale, AZ 85255 480-585-8501 info@plantsolutions.com

The Atria's plant design installation features handcrafted, life-like artificial greenery, such as plant walls, trees, and succulents. Container plants and florals were placed throughout the complex near seating areas and libraries.