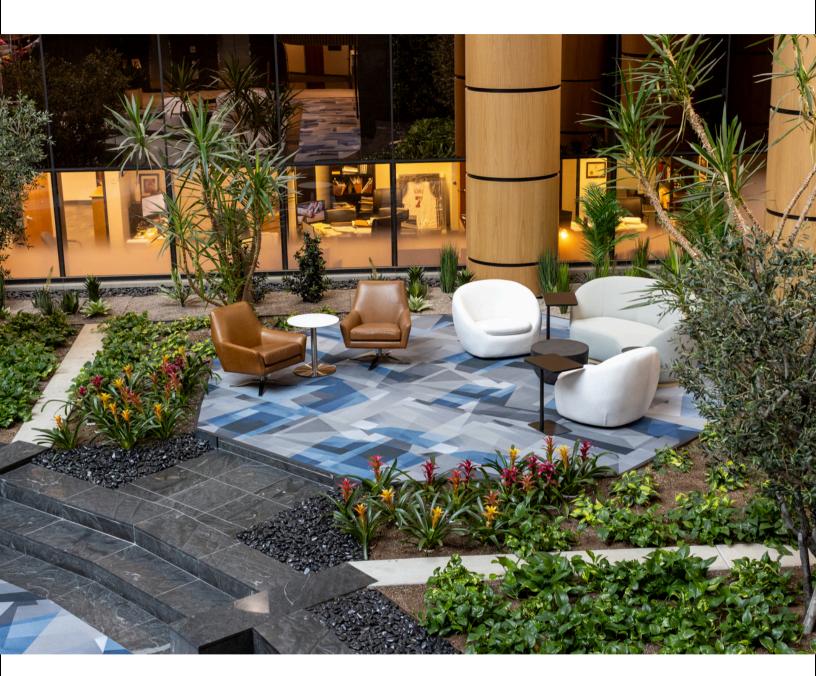

#### **VISION**

The transformation of The Atria, formerly Paradise Village Office Park, involved remodeling a unique, 1970s indoor atrium. Our objective was to cultivate a lush, vibrant, and aesthetically captivating design, deeply rooted in biophilic principles.

A primary design challenge was suboptimal irrigation systems for sustaining many living plant species. To overcome this, we implemented a mix of living plants with meticulously crafted faux botanicals. This design was intentionally accentuated a large, sculptural art piece that anchors the space. A hallmark of this project is the inclusion of six custom-fabricated 12-foot artificial olive trees, each a unique replica requiring 80 hours of meticulous artisanal construction.

## Together with our clients, we created

- > An interior landscape with over 2,000 botanical elements, 40% of which were custom, handcrafted faux plants.
- > Large garden areas with living bromeliads, aglaonemas, diverse pothos varieties, and robust yucca trees.
- > Hyperrealistic, in-ground succulents to fill low-light spaces.