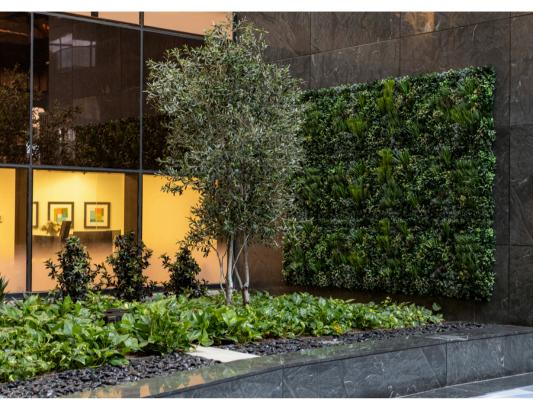

A primary design challenge was suboptimal irrigation systems for sustaining many living plant species. To overcome this, we implemented a mix of living plants with meticulously crafted faux botanicals. This design was intentionally accentuated a large, sculptural art piece that anchors the space. A hallmark of this project is the inclusion of six custom-fabricated 12-foot artificial olive trees, each a unique replica requiring 80 hours of meticulous artisanal construction.

#### **VISIT OUR SHOWROOM**

7255 East Adobe Dr, Ste 101 Scottsdale, AZ 85255 480-585-8501 info@plantsolutions.com

The Atria's plant design installation features handcrafted, life-like artificial greenery, such as plant walls, trees, and succulents. Container plants and florals were placed throughout the complex near seating areas and libraries.