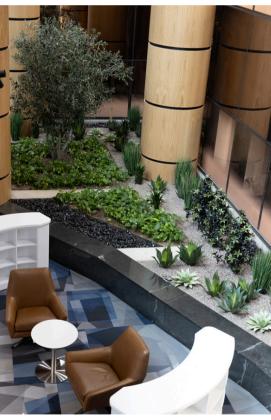

## Together with our clients, we created

- > An interior landscape with over 2,000 botanical elements, 40% of which were custom, handcrafted faux plants.
- > Large garden areas with living bromeliads, aglaonemas, diverse pothos varieties, and robust yucca trees.
- > Hyperrealistic, in-ground succulents to fill low-light spaces.

#### **VISIT OUR SHOWROOM**

7255 East Adobe Dr, Ste 101 Scottsdale, AZ 85255 480-585-8501 info@plantsolutions.com

The Atria's plant design installation features handcrafted, life-like artificial greenery, such as plant walls, trees, and succulents. Container plants and florals were placed throughout the complex near seating areas and libraries.