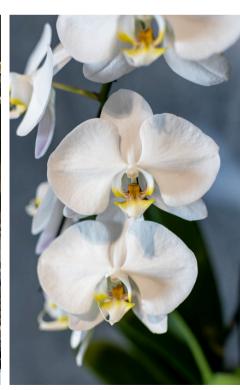

## Together with our clients, we created

- > An interior landscape with over 2,000 botanical elements, 40% of which were custom, handcrafted faux plants.
- > Large garden areas with living bromeliads, aglaonemas, diverse pothos varieties, and robust yucca trees.
- > Hyperrealistic, in-ground succulents to fill low-light spaces.

#### **VISIT OUR SHOWROOM**

7255 East Adobe Dr, Ste 101 Scottsdale, AZ 85255 480-585-8501 info@plantsolutions.com

The Atria's plant design installation features handcrafted, life-like artificial greenery, such as plant walls, trees, and succulents. Container plants and florals were placed throughout the complex near seating areas and libraries.