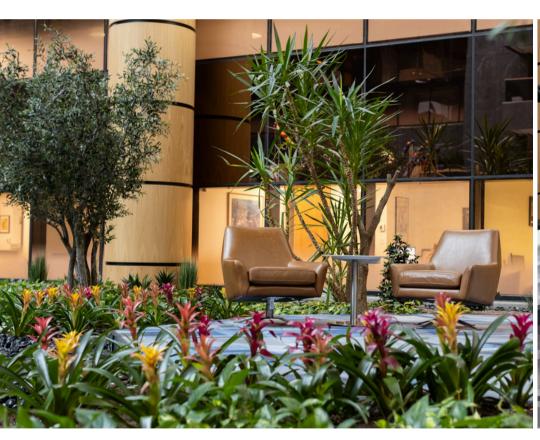

A primary design challenge was suboptimal irrigation systems for sustaining many living plant species. To overcome this, we implemented a mix of living plants with meticulously crafted faux botanicals. This design was intentionally accentuated a large, sculptural art piece that anchors the space. A hallmark of this project is the inclusion of six custom-fabricated 12-foot artificial olive trees, each a unique replica requiring 80 hours of meticulous artisanal construction.

## Together with our clients, we created

- > An interior landscape with over 2,000 botanical elements, 40% of which were custom, handcrafted faux plants.
- > Large garden areas with living bromeliads, aglaonemas, diverse pothos varieties, and robust yucca trees.
- > Hyperrealistic, in-ground succulents to fill low-light spaces.