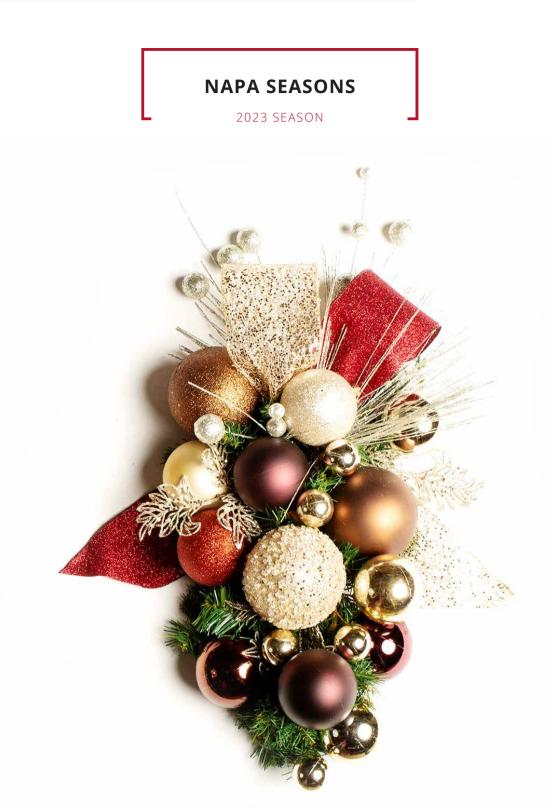

#### **AMBER SEASONS**

2023 SEASON

#### **Transitioning Fall into Winter**

Warm colors of golds, coppers, red, lime green, burnt orange blend together to create a bright contemporary feel that will take your holiday décor from November through December.