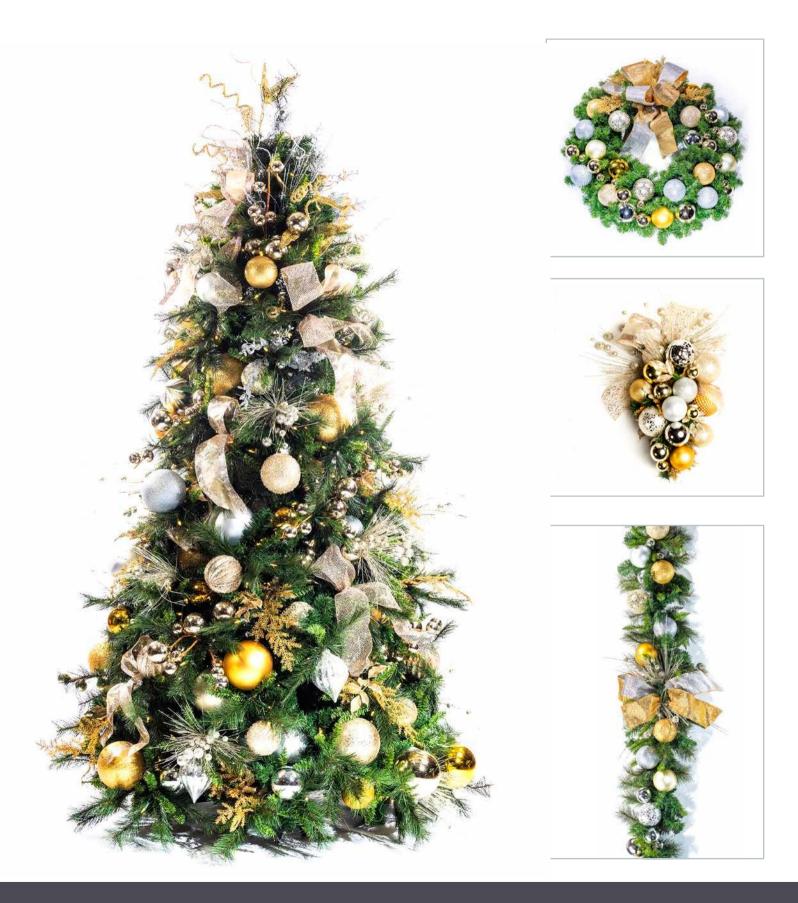

#### It's all about metallic finishes with this modern theme.

A stunning fusion of platinum, gold and silver gives this theme a luxurious contemporary feel. Matte, shiny and jeweled ornamentation come together with a touch of gold and silver leaves. Add a pop of color to customize this look even further.

## DIAMONDS