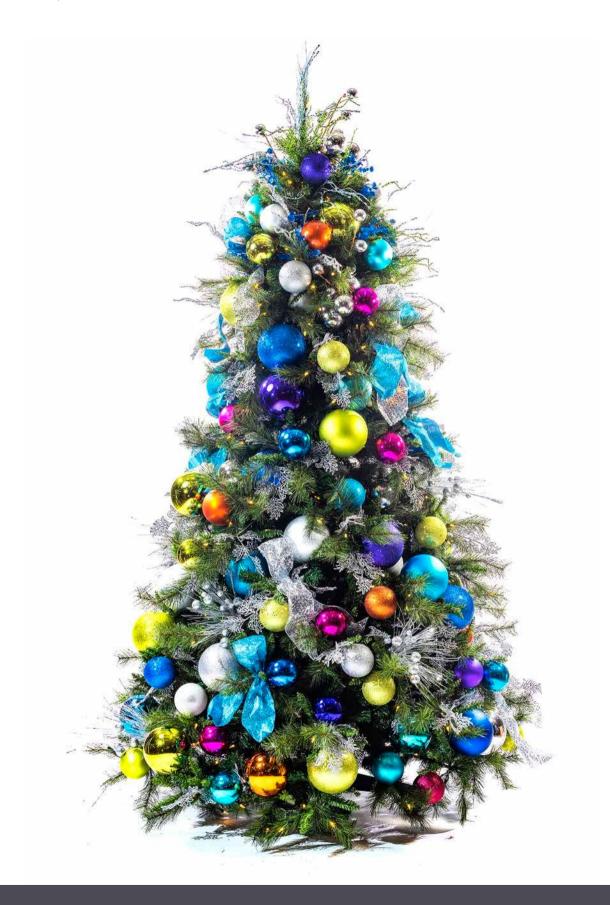

#### Traditional with a contemporary twist

Get ready for a traditional holiday with colors of red, green, blue, and gold, mixed together using predominantly ornaments. Create a clean contemporary look with a classic feel.

## **NORTHERN SEASONS**