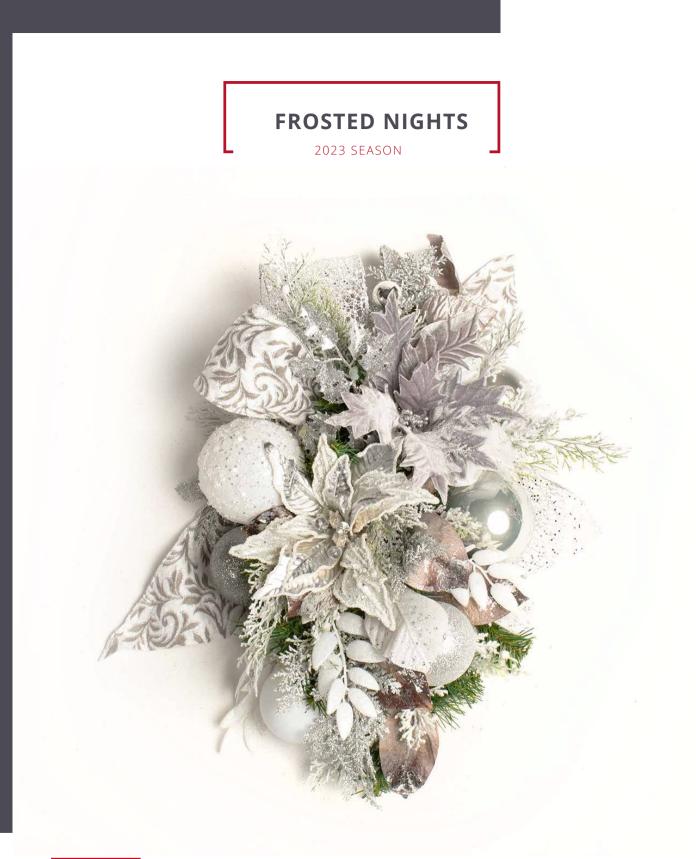

## **FROSTED NIGHTS**

#### New for 2023!

Shimmering whites, pewters and silvers along with hints fresh fallen snow, blend to create this exquisite holiday look.