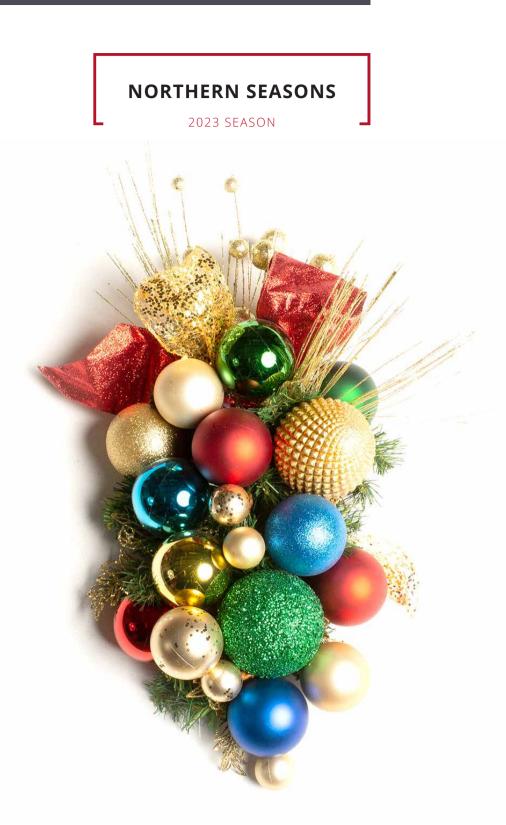

#### Traditional with a contemporary twist

Get ready for a traditional holiday with colors of red, green, blue, and gold, mixed together using predominantly ornaments. Create a clean contemporary look with a classic feel.

## **NORTHERN SEASONS**