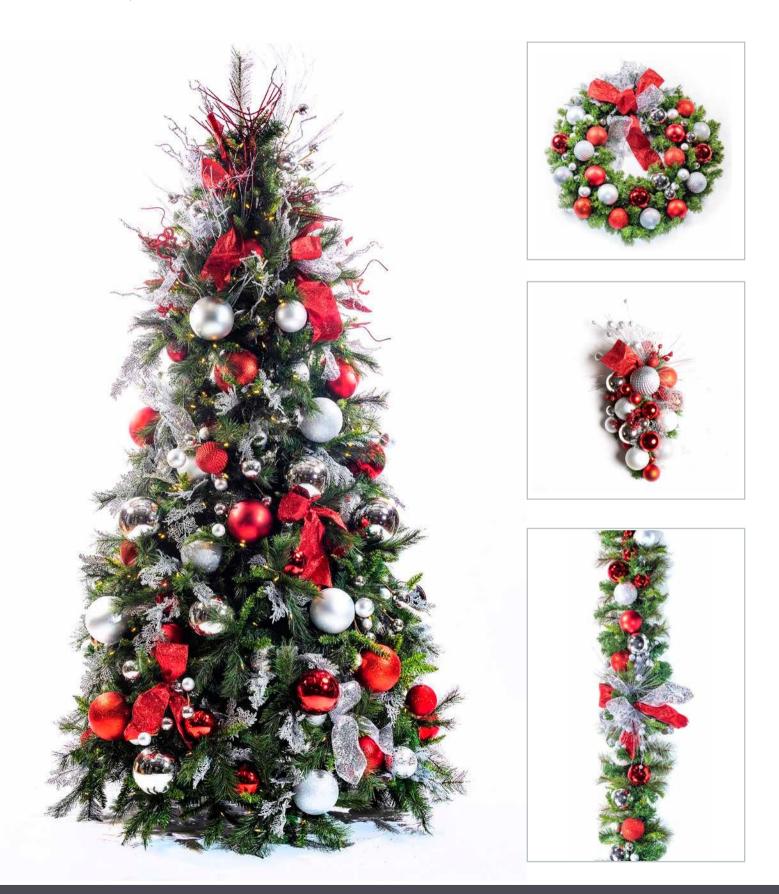

#### Traditional with a contemporary twist

Get ready for a traditional holiday with colors of red, green, blue, and gold, mixed together using predominantly ornaments. Create a clean contemporary look with a classic feel.

## **NORTHERN SEASONS**