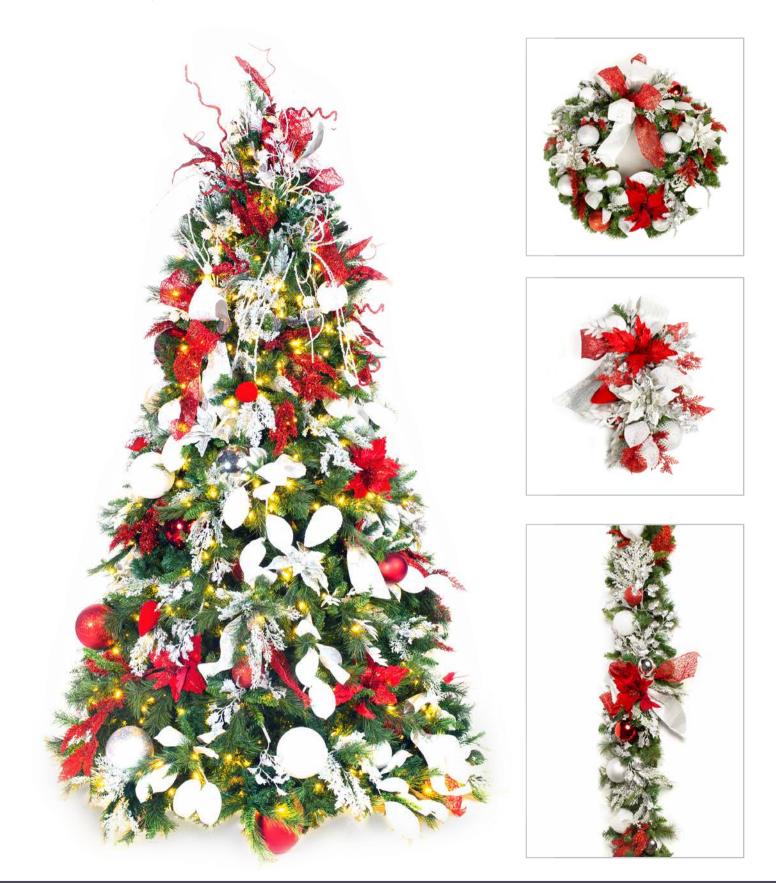

## **SCARLET SNOW**

#### This theme is truly divine.

Plush silver velvet poinsettias and leaves mixed with metallic and crystal ornamentation come together to create a modern contemporary look with a traditional twist.