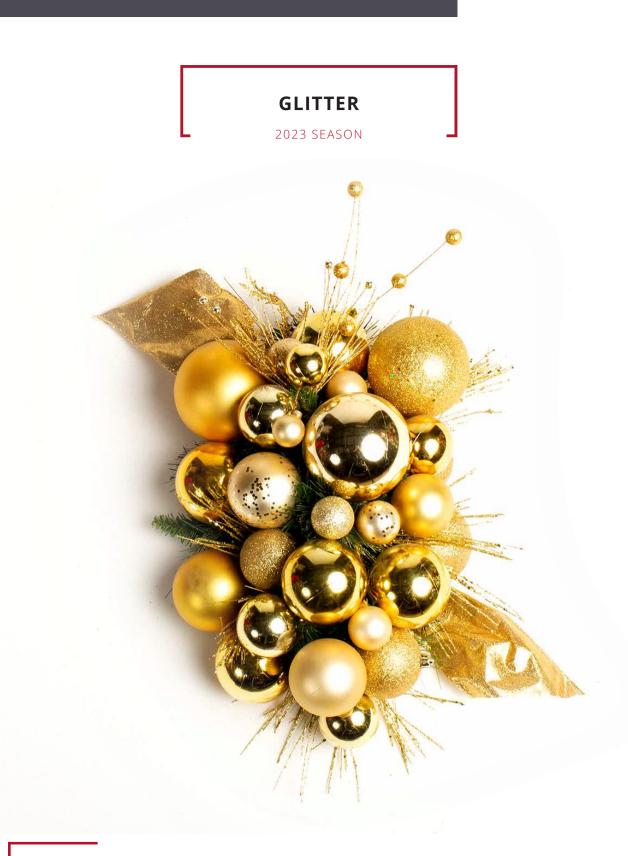

#### Gold base for customization

With a base of GOLD ornaments in textures of shiny, matte and glitter this is beautiful as it is. However, we can easily customize this look by adding colored ornaments, to create exciting color palettes.