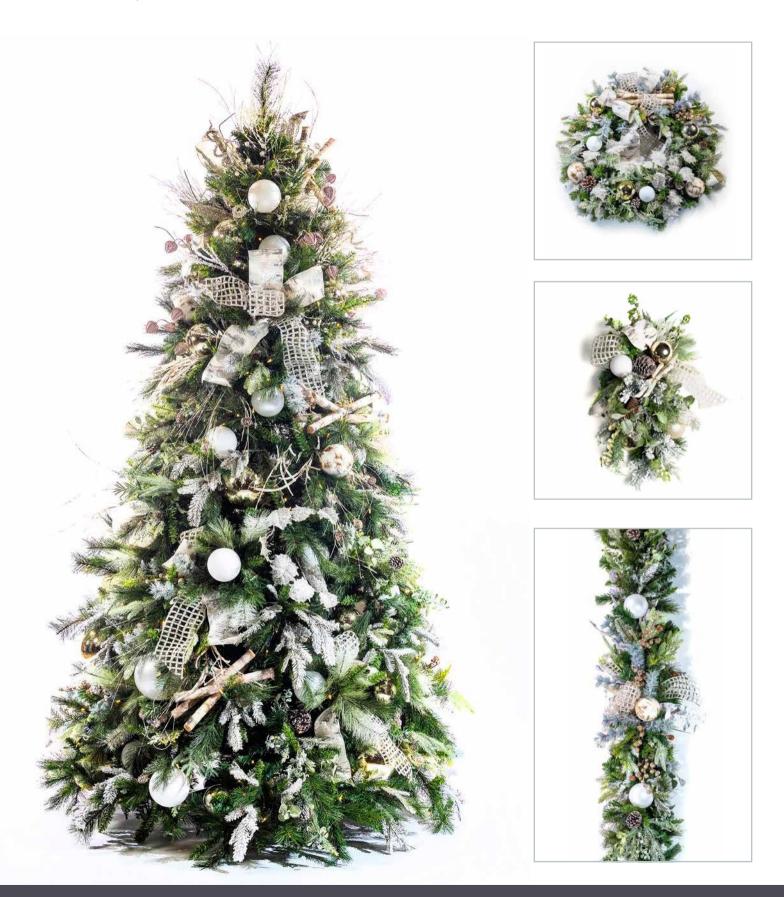

#### Escape into our magical forest lightly sprinkled with snow.

Botanical elements of eucalyptus leaves, echeverias, pine cones, berries and birch sticks nestle in the snow dusted branches. A naturally beautiful theme.

## **ENCHANTED FOREST**