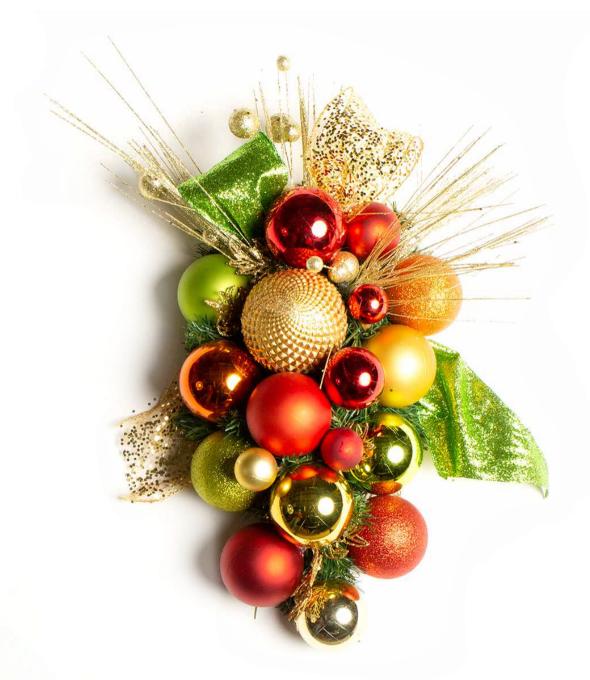

Enchanted Forest + Red

Winter Luxe + Cobalt Blue

Champagne Toast + Rose Gold

Diamonds + Baby Blue

Fiesta