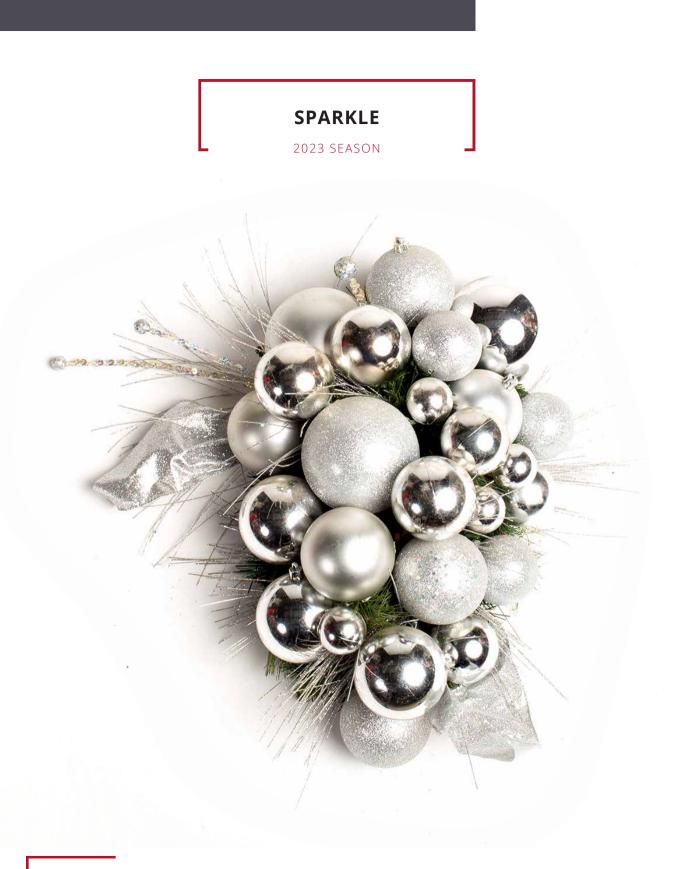

#### Silver base for customization

With a base of SILVER ornaments in textures of shiny, matte and glitter this is beautiful as it is. However, we can easily customize this look by adding colored ornaments, to create exciting color palettes.