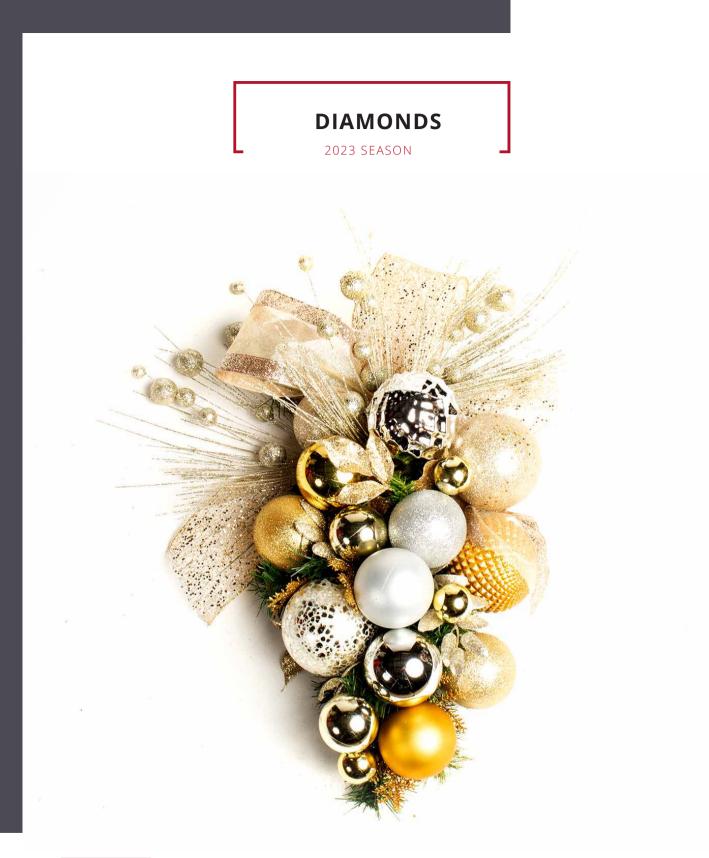

#### It's all about metallic finishes with this modern theme.

A stunning fusion of platinum, gold and silver gives this theme a luxurious contemporary feel. Matte, shiny and jeweled ornamentation come together with a touch of gold and silver leaves. Add a pop of color to customize this look even further.

## DIAMONDS