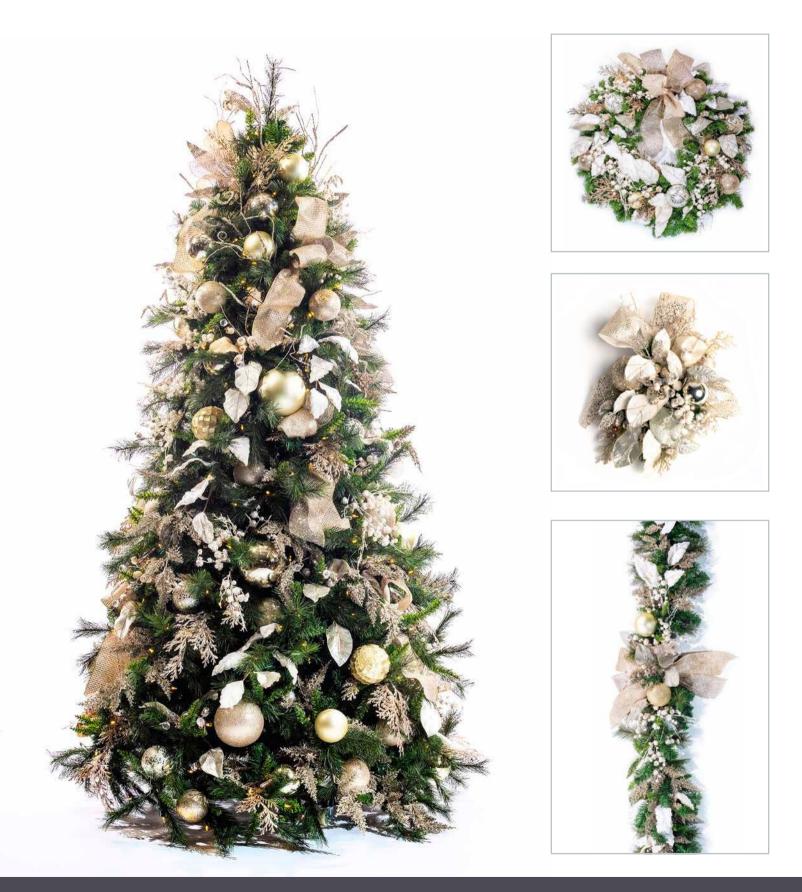

#### Celebrate the season with this lavish theme.

A fusion of ivory, soft gold and platinum along with beautiful crystalized ornamentation create this extravagant look.

## **CHAMPAGNE TOAST**