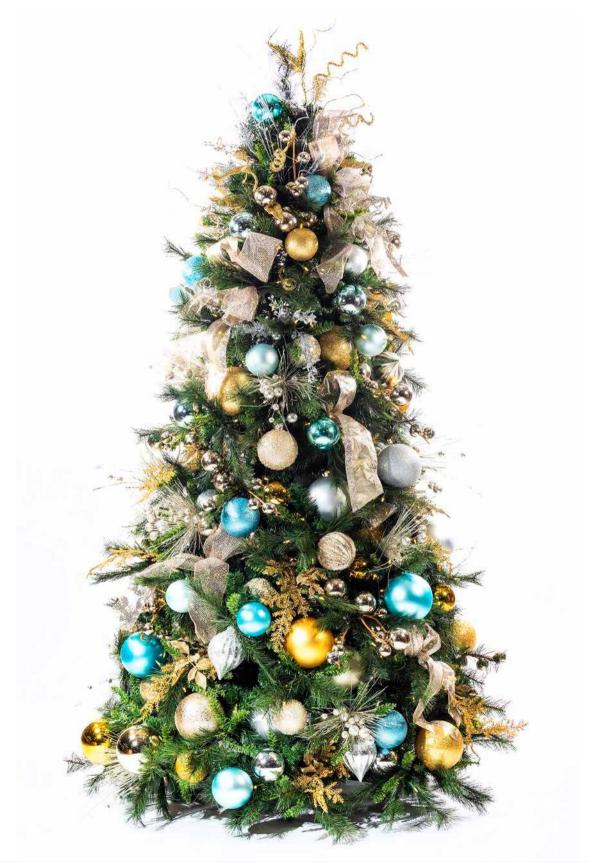

#### Feel the winter chill

An icy combination of turquoise, silvers, lime green and cobalt blue unite to bring a crisp, cool modern feel which will look beautiful through the holiday season.

## WINTER SEASONS