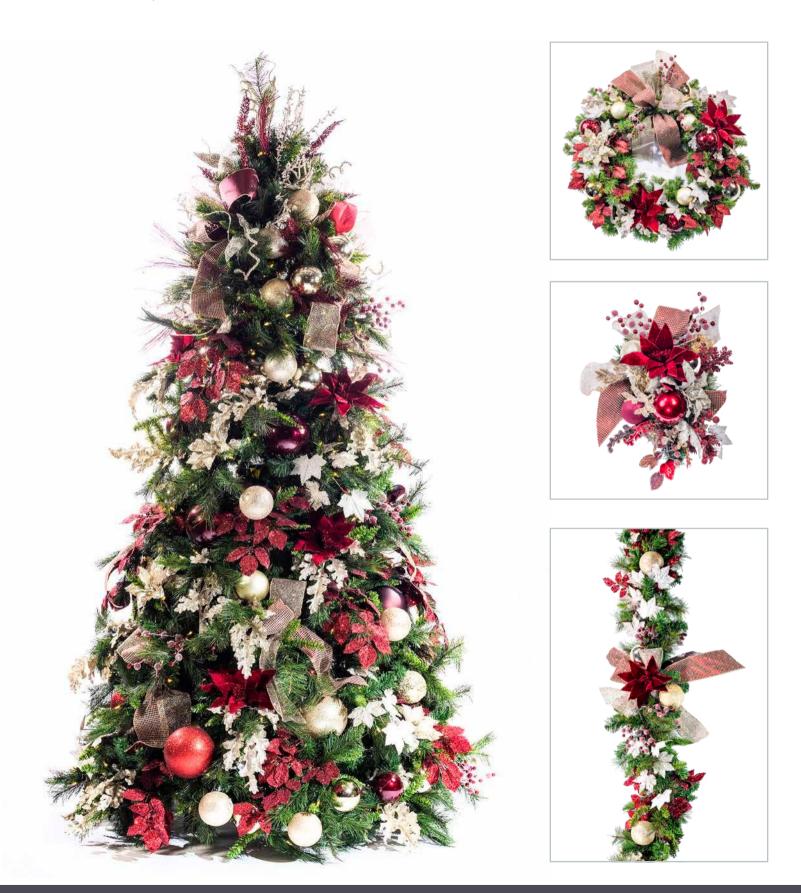

#### Traditionally elegant.

Burgundy and platinum beaded poinsettias are surrounded by gorgeous ornamentation, a touch of plush velvet ribbon finish off this rich look.

## **HEAVENLY BORDEAUX**

2023 SEASON