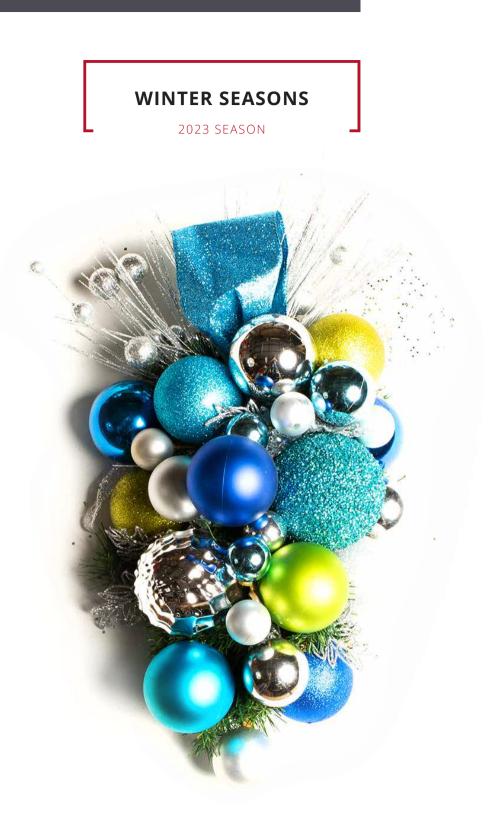

#### Feel the winter chill

An icy combination of turquoise, silvers, lime green and cobalt blue unite to bring a crisp, cool modern feel which will look beautiful through the holiday season.

## WINTER SEASONS