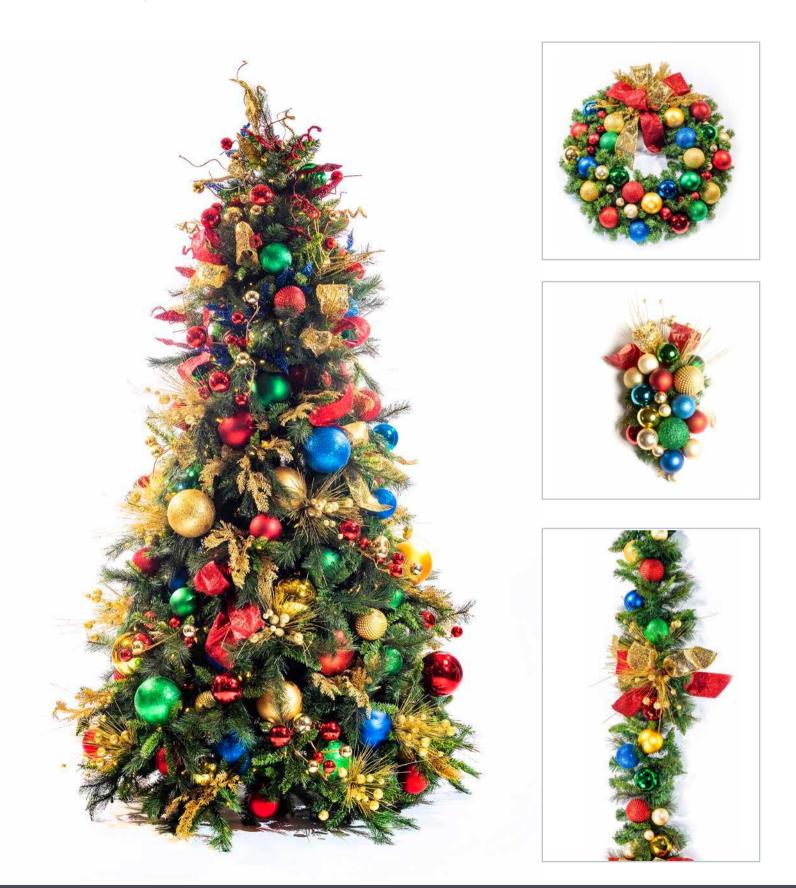

#### Traditional with a contemporary twist

Get ready for a traditional holiday with colors of red, green, blue, and gold, mixed together using predominantly ornaments. Create a clean contemporary look with a classic feel.

## **NORTHERN SEASONS**