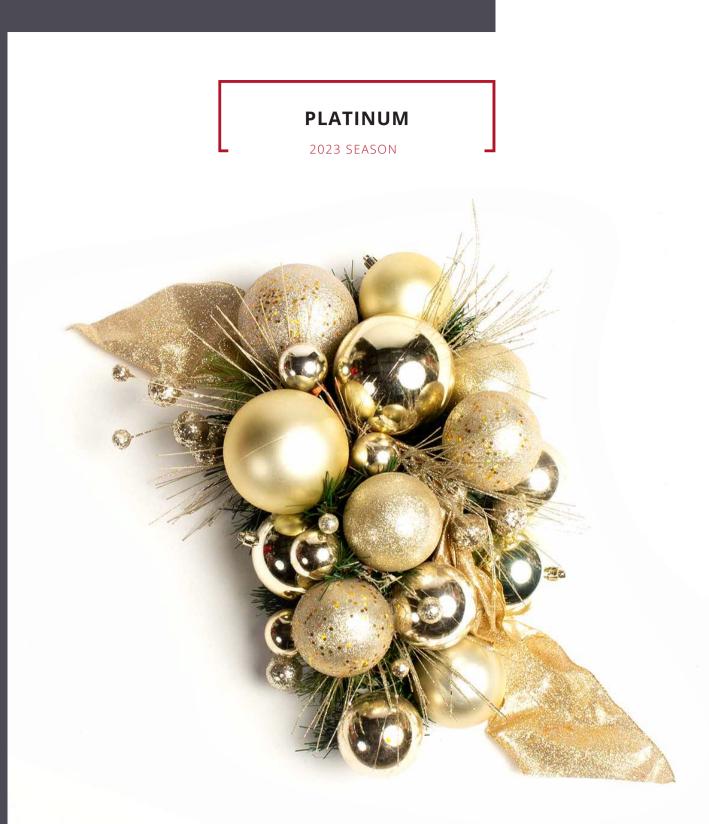

#### Platinum base for customization

With a base of PLATINUM ornaments in textures of shiny, matte and glitter this is beautiful as it is. However, we can easily customize this look by adding colored ornaments, to create exciting color palettes.