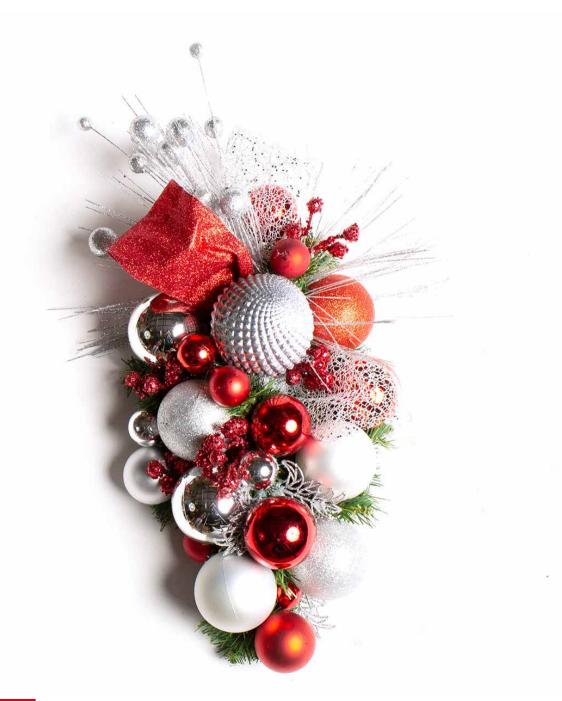

tallic finishes with this modern theme.

A stunning fusion of platinum, gold and silver gives this theme a luxurious contemporary feel. Matte, shiny and jeweled ornamentation come together with a touch of gold and silver leaves. Add a pop of color to customize this look even further.

## DIAMONDS







#### Feel the winter chill

An icy combination of turquoise, silvers, lime green and cobalt blue unite to bring a crisp, cool modern feel which will look beautiful through the holiday season.



## WINTER SEASONS







#### Traditional with a contemporary twist

Get ready for a traditional holiday with colors of red, green, blue, and gold, mixed together using predominantly ornaments. Create a clean contemporary look with a classic feel.



## **NORTHERN SEASONS**







#### 2023 SEASON



#### Monochromatic and ultramodern

Textures of crimson red and silver combined create a dynamic statement. This will be sure to impress all that see it.

## **CRIMSON SEASONS**







#### Dare to be different

Bringing together the unusual creates this stunning design. Burgundy, mocha and platinum are combined in a way that creates this warm modern look.



#### **AMBER SEASONS**

2023 SEASON



#### **Transitioning Fall into Winter**

Warm colors of golds, coppers, red, lime green, burnt orange blend together to create a bright contemporary feel that will take your holiday décor from November through December.





#### Gold base for customization

With a base of GOLD ornaments in textures of shiny, matte and glitter this is beautiful as it is. However, we can easily customize this lo