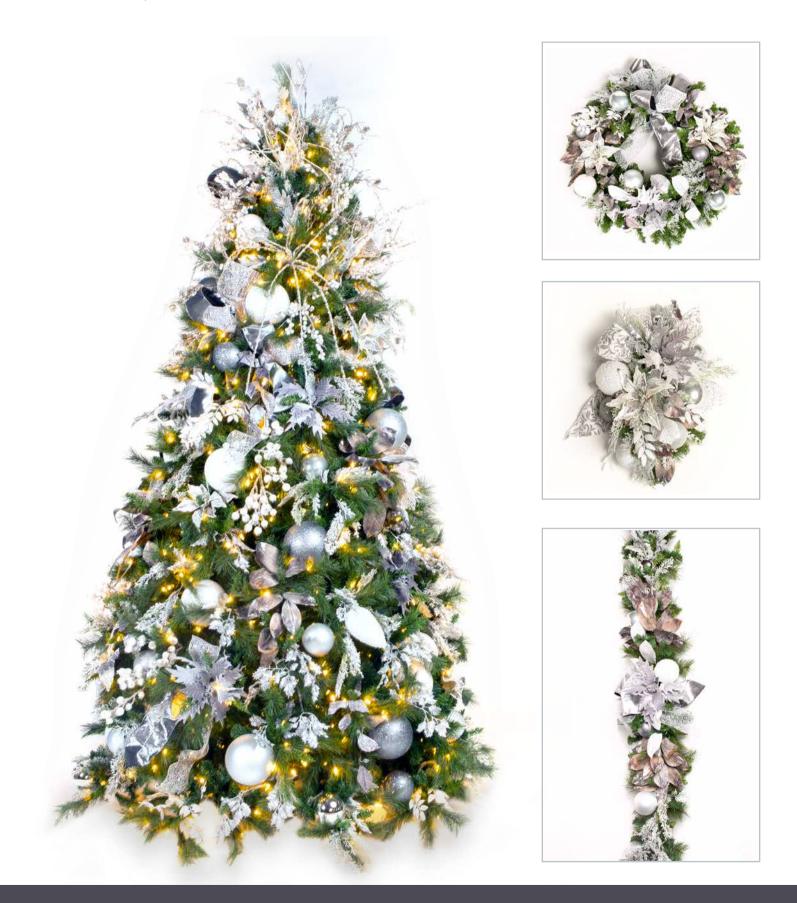

## **FROSTED NIGHTS**

#### New for 2023!

Shimmering whites, pewters and silvers along with hints fresh fallen snow, blend to create this exquisite holiday look.