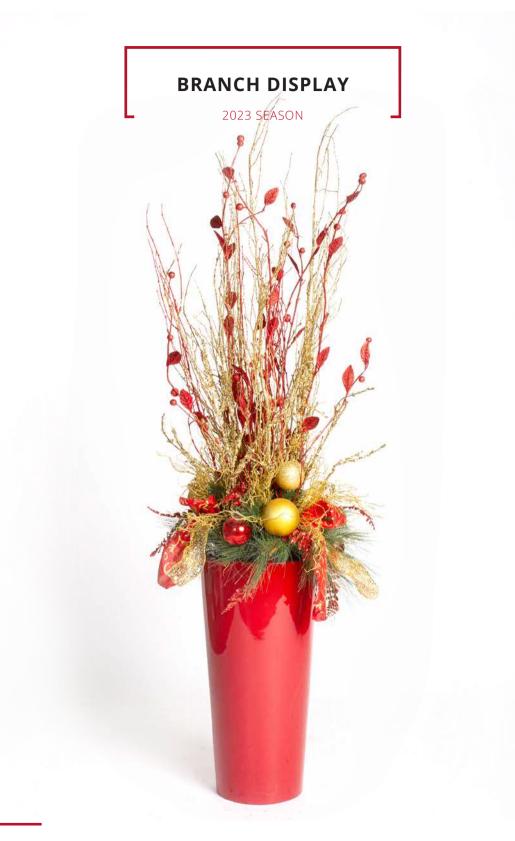

#### **Branch Display**

These stunning décor elements are such a fun way to add holiday cheer to your space. Glittered sticks, greenery and ornaments are arranged in either 3' or 5' heights in colors that will co-ordinate with your other holiday décor.

#### **Branch Display**

**T**hese stunning décor elements are such a fun way to add holiday cheer to your space. Glittered sticks, greenery and ornaments are arranged in either 3' or 5' heights in colors that will co-ordinate with your other holiday décor.