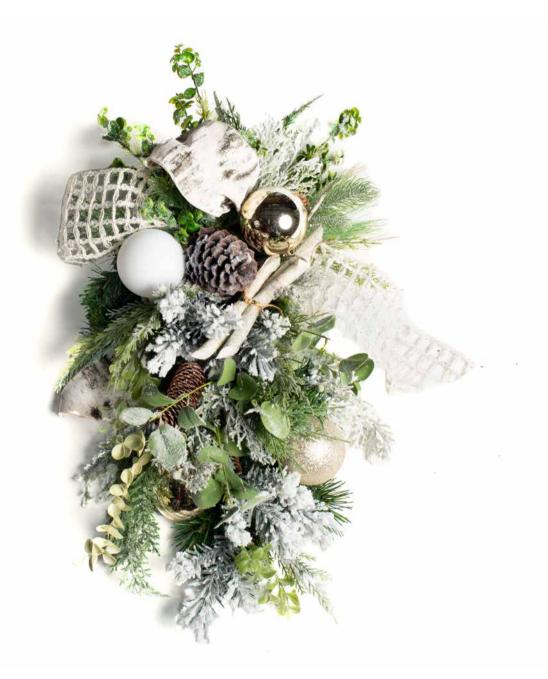

#### Escape into our magical forest lightly sprinkled with snow.

Botanical elements of eucalyptus leaves, echeverias, pine cones, berries and birch sticks nestle in the snow dusted branches. A naturally beautiful theme.

## **ENCHANTED FOREST**