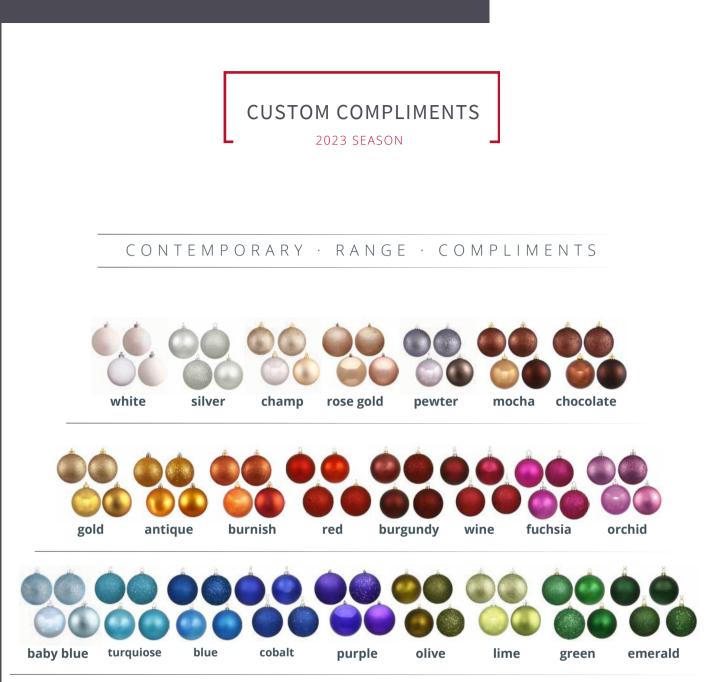

#### DETAIL

The contemporary range can be altered with almost any color you can imagine at no additional charge.

From platinum and olive, to chocolate and teal, or orange and gold there is no limit to the colors you can add or drop from these themes to enhance the space you are adorning.