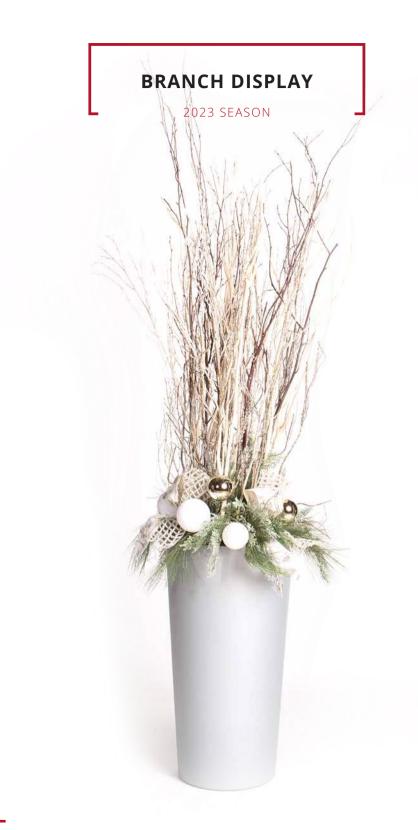

#### **Branch Display**

These stunning décor elements are such a fun way to add holiday cheer to your space. Glittered sticks, greenery and ornaments are arranged in either 3' or 5' heights in colors that will co-ordinate with your other holiday décor.

#### **Branch Display**

**T**hese stunning décor elements are such a fun way to add holiday cheer to your space. Glittered sticks, greenery and ornaments are arranged in either 3' or 5' heights in colors that will co-ordinate with your other holiday décor.