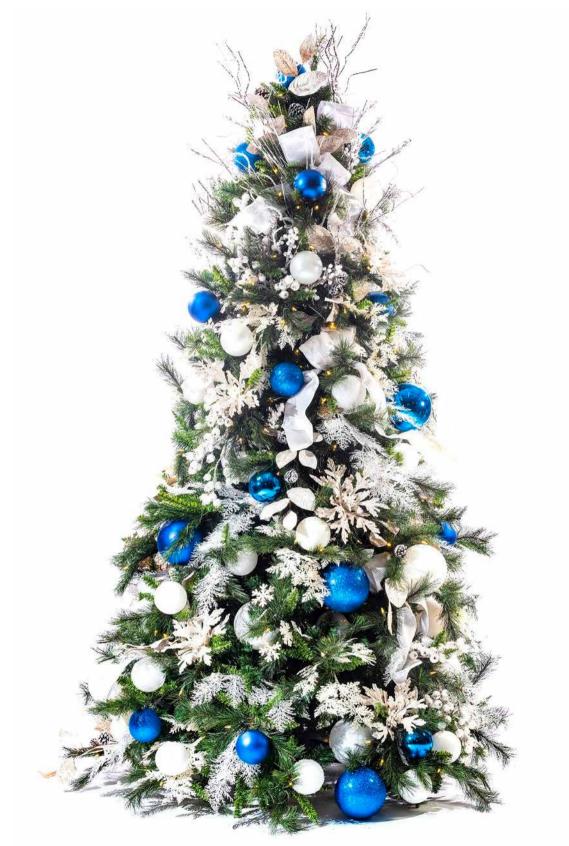

## WINTER LUXE

#### It's all about metallic finishes with this modern theme.

A stunning fusion of platinum, gold and silver gives this theme a luxurious contemporary feel. Matte, shiny and jeweled ornamentation come together with a touch of gold and silver leaves. Add a pop of color to customize this look even further.

## DIAMONDS