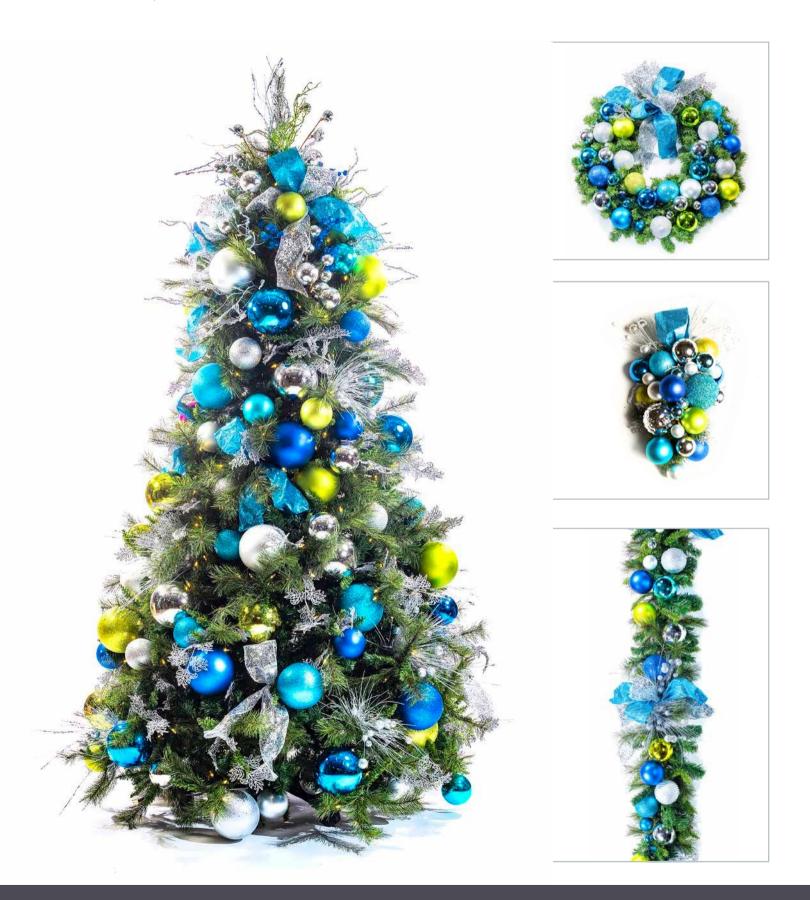

#### Feel the winter chill

An icy combination of turquoise, silvers, lime green and cobalt blue unite to bring a crisp, cool modern feel which will look beautiful through the holiday season.

## WINTER SEASONS