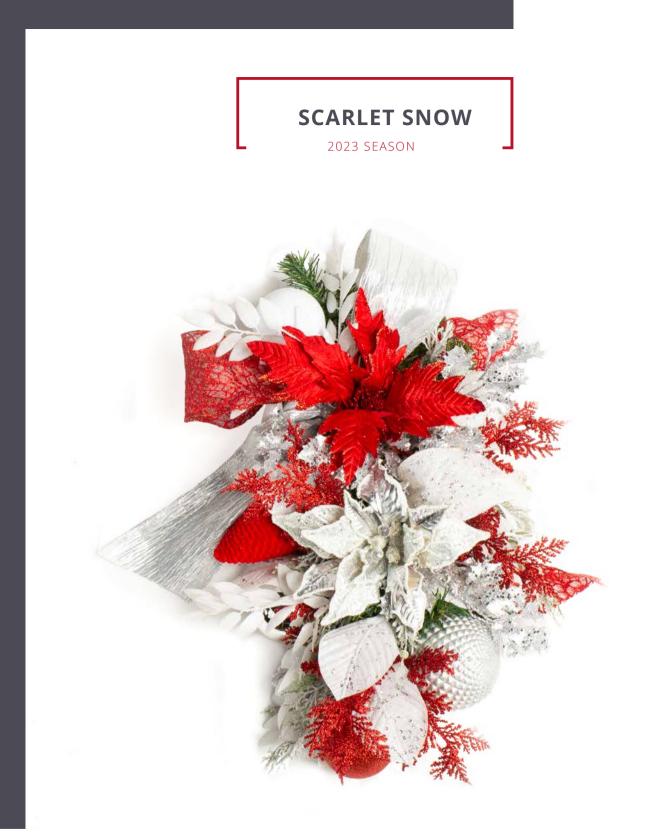

#### This theme is truly divine.

Plush silver velvet poinsettias and leaves mixed with metallic and crystal ornamentation come together to create a modern contemporary look with a traditional twist.

## **SCARLET SNOW**