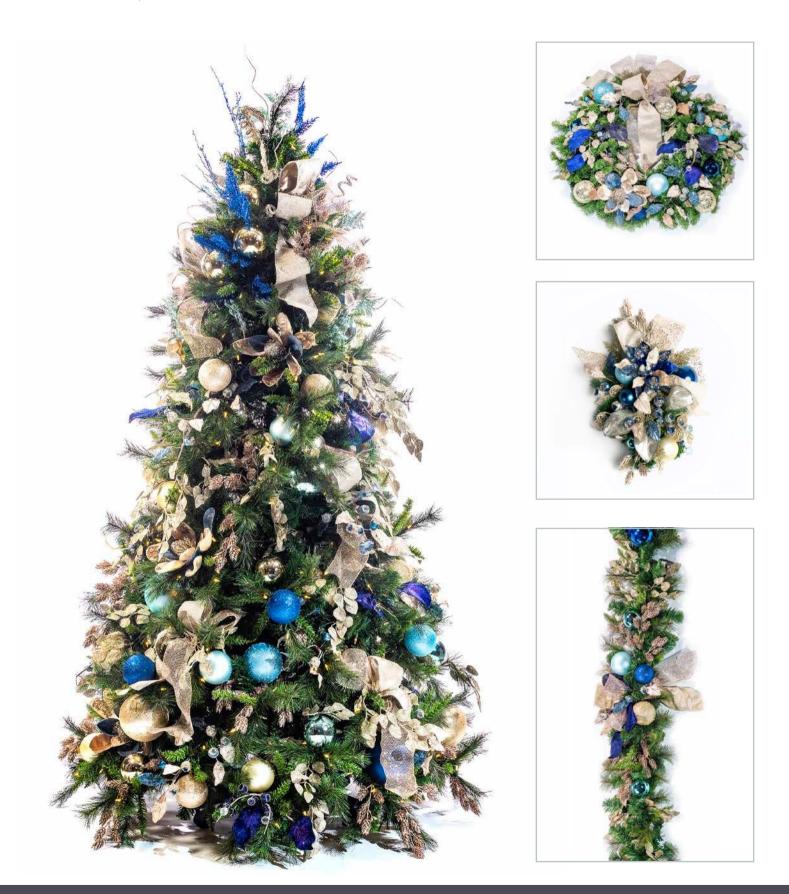

## A bold combination of blues and platinum blend to create a twilight experience.

Opulent magnolias and poinsettias with their beading of crystals glisten against a background of the combination of metallic leaves and lavish ornamentation.

## **MIDNIGHT JEWELS**

2023 SEASON