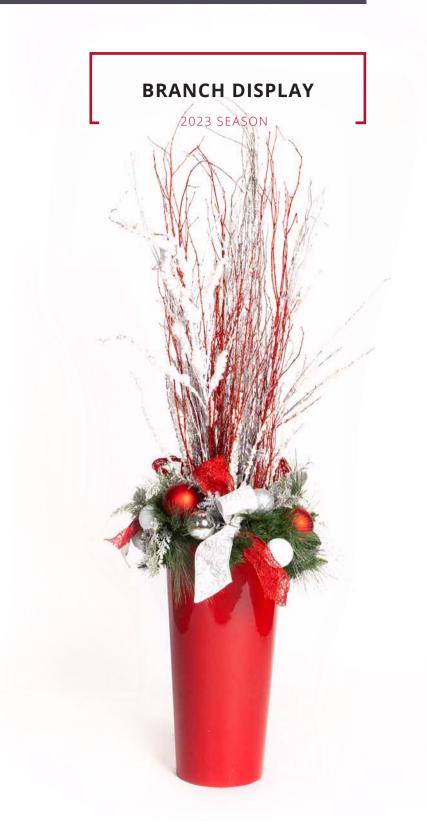

#### **Branch Display**

These stunning décor elements are such a fun way to add holiday cheer to your space. Glittered sticks, greenery and ornaments are arranged in either 3' or 5' heights in colors that will co-ordinate with your other holiday décor.

#### **Branch Display**

**T**hese stunning décor elements are such a fun way to add holiday cheer to your space. Glittered sticks, greenery and ornaments are arranged in either 3' or 5' heights in colors that will co-ordinate with your other holiday décor.