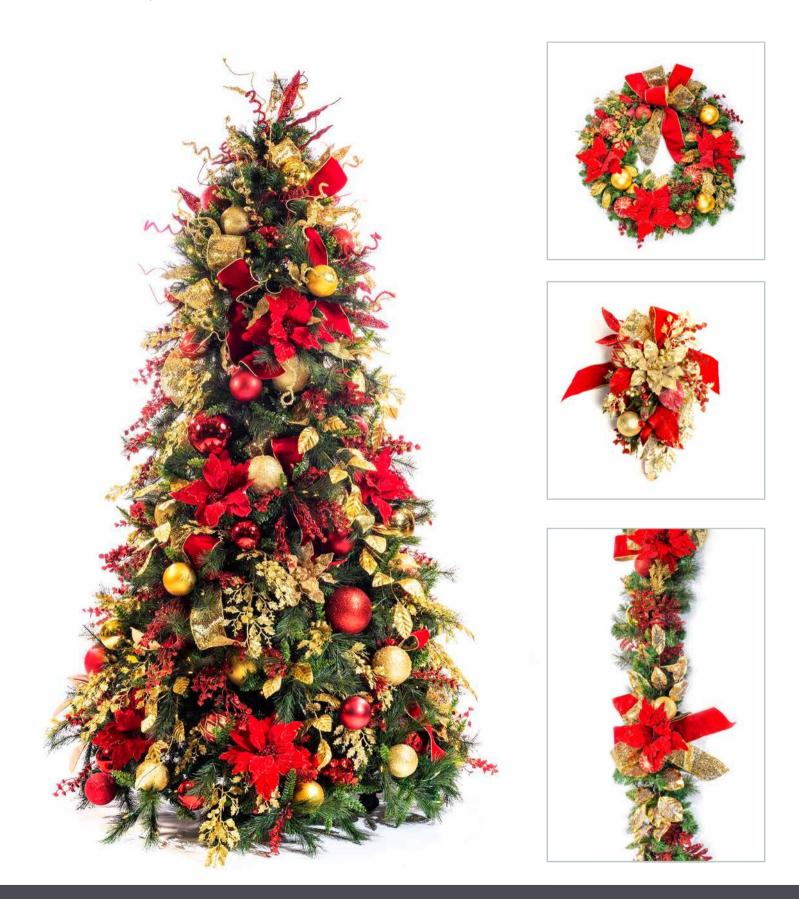

## Vibrant red and gold reinvents itself in this modernized elegant yet traditional theme.

Gold beaded orchids are surrounded by gorgeous ornamentation of rich reds and gold. This theme will to get everyone in the mood for the holidays!

## **CRIMSON CHEER**

2023 SEASON