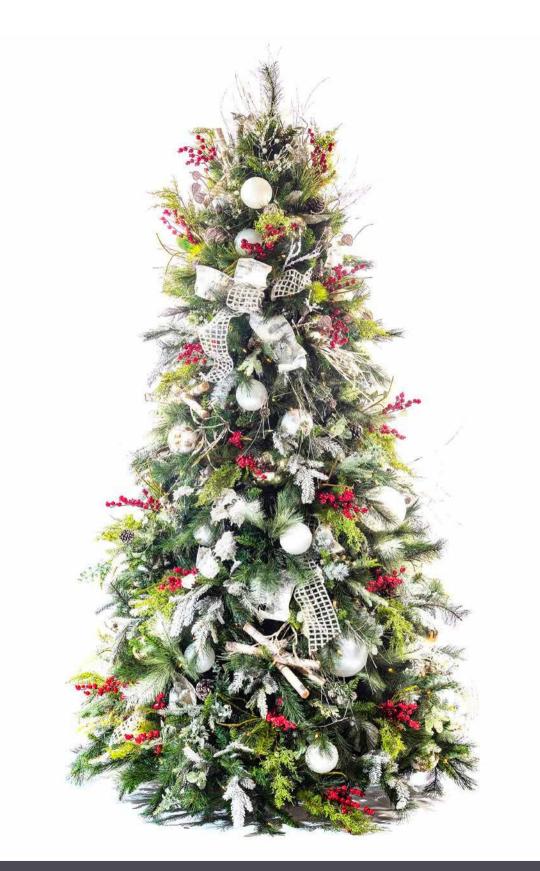

#### Escape into our magical forest lightly sprinkled with snow.

Botanical elements of eucalyptus leaves, echeverias, pine cones, berries and birch sticks nestle in the snow dusted branches. A naturally beautiful theme.

## **ENCHANTED FOREST**