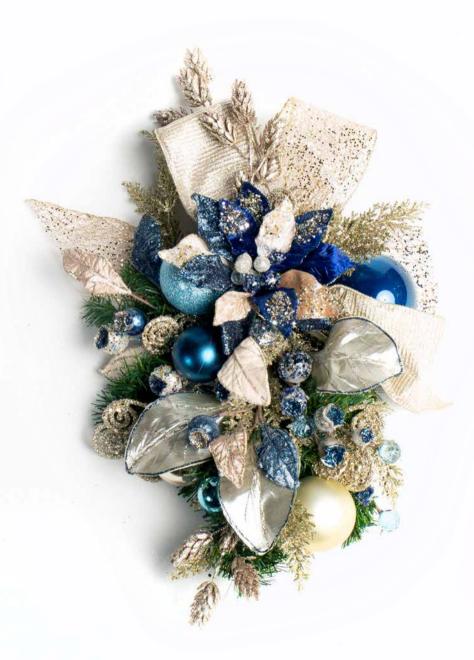

## **MIDNIGHT JEWELS**

2023 SEASON

## A bold combination of blues and platinum blend to create a twilight experience.

Opulent magnolias and poinsettias with their beading of crystals glisten against a background of the combination of metallic leaves and lavish ornamentation.